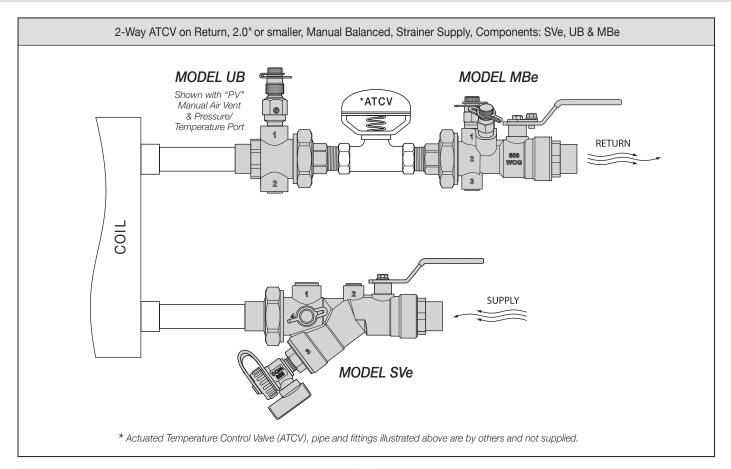

## **MODEL MBe**

MBe Manual Balancing Valve is a venturi balancing and shut off valve. Accuracy ± 3% of flow rate. Fixed End connection available in FNPT or SWT. Tailpiece connection available in MNPT, FNPT or SWT. Size reductions available. Standard features include Adjustable Memory Stop and Dual Pressure/Temperature Ports.

## MODEL UB

UB Union is an O-ring sealed union with two 0.25" plugged accessory ports. Fixed End Connections available in FNPT or SWT. Tailpiece Connections available in MNPT, FNPT or SWT. Size reductions available. *Shown with "PV" Combination Manual Air Vent and Pressure/ Temperature Port.* 

## MODEL SVe

SVe Combination Strainer Valve is a combination ball valve, wye strainer and union. The 20 mesh S/S strainer screen is removable for cleaning. Fixed End connection available in FNPT or SWT. Tailpiece connection available in MNPT, FNPT or SWT. Size reductions available. Standard features include Pressure/Temperature Port, Hose End Drain Valve and plugged Bypass Port.