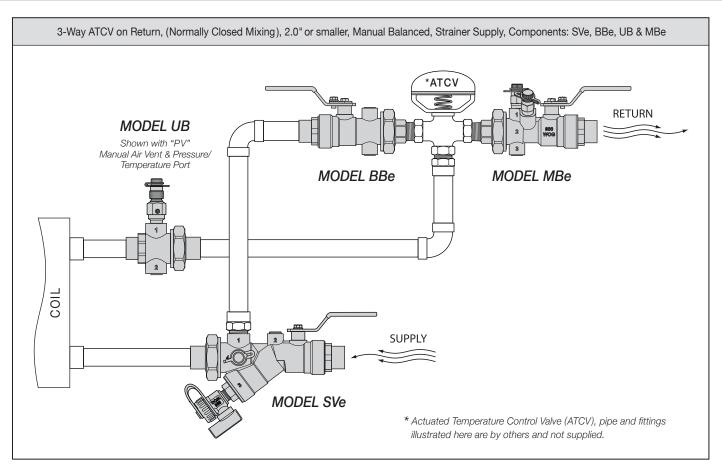

## MODEL MBe

MBe Manual Balancing Valve is a venturi balancing and shut off valve. Accuracy ± 3% of flow rate. Fixed End connection available in FNPT or SWT. Tailpiece connection available in MNPT, FNPT or SWT. Size reductions available. Standard features include Adjustable Memory Stop and Dual Pressure/Temperature Ports.

#### MODEL UB

UB Union is an O-ring sealed union with two 0.25" plugged accessory ports. Fixed End Connections available in FNPT or SWT. Tailpiece Connections available in MNPT, FNPT or SWT. Size reductions available. *Shown with "PV" Combination Manual Air Vent and Pressure/Temperature Port.* 

## MODEL SVe

SVe Combination Strainer Valve is a combination ball valve, wye strainer and union. The 20 mesh S/S strainer screen is removable for cleaning. Fixed End connection available in FNPT or SWT. Tailpiece connection available in MNPT, FNPT or SWT. Size reductions available. Standard features include Pressure/Temperature Port, Hose End Drain Valve and plugged Bypass Port.

# MODEL BBe

BBe Union End Ball Valve is a throttling and shut off valve. Fixed End connection available in FNPT or SWT. Tailpiece connection available in MNPT, FNPT and SWT. Size reductions available. Standard features include Adjustable Memory Stop and dual plugged accessory ports.