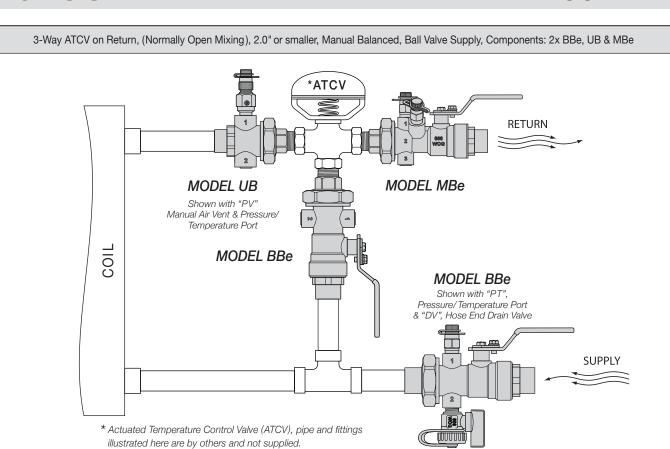

## MODEL UB

UB Union is an O-ring sealed union with two 0.25" plugged accessory ports. Fixed End Connections available in FNPT or SWT. Tailpiece Connections available in MNPT, FNPT or SWT. Size reductions available. *Shown with "PV" Combination Manual Air Vent and Pressure/ Temperature Port.* 

## 2x MODEL BBe

BB Union End Ball Valve is a throttling and shut off valve. Fixed End connection available in FNPT or SWT. Tailpiece connection available in MNPT, FNPT and SWT. Size reductions available. Standard features include Adjustable Memory Stop and dual plugged accessory ports. Supply side shown with "PT" Pressure/Temperature Port and "DV" Hose End Drain Valve.

## MODEL MBe

MB Manual Balancing Valve is a venturi balancing and shut off valve. Accuracy ± 3% of flow rate. Fixed End connection available in FNPT or SWT. Tailpiece connection available in MNPT, FNPT or SWT. Size reductions available. Standard features include Adjustable Memory Stop and Dual Pressure/Temperature Ports.