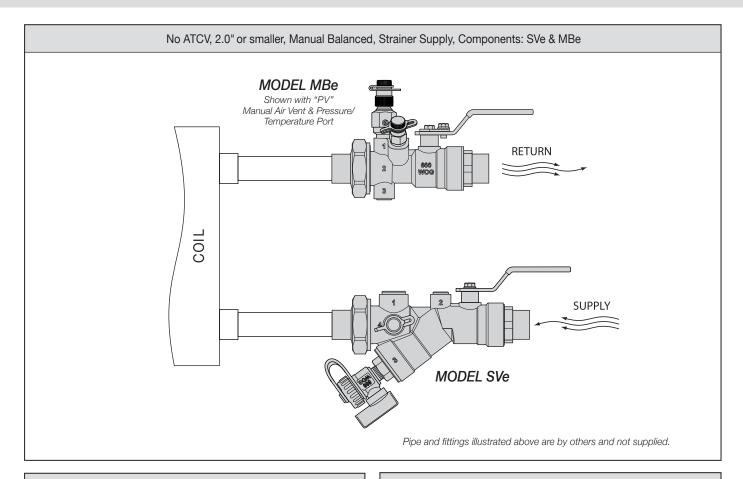

## MODEL MBe

MB Manual Balancing Valve is a venturi balancing and shut off valve. Accuracy  $\pm$  3% of flow rate. Fixed End connection available in FNPT or SWT. Tailpiece connection available in MNPT, FNPT or SWT. Size reductions available. Standard features include Adjustable Memory Stop and Dual Pressure/Temperature Ports. Shown with "PV" Combination Manual Air Vent and Pressure/Temperature Port.

## MODEL SVe

SV Combination Strainer Valve is a combination ball valve, wye strainer and union. The 20 mesh S/S strainer screen is removable for cleaning. Fixed End connection available in FNPT or SWT. Tailpiece connection available in MNPT, FNPT or SWT. Size reductions available. Standard features include Pressure/Temperature Port, Hose End Drain Valve and plugged Bypass Port.