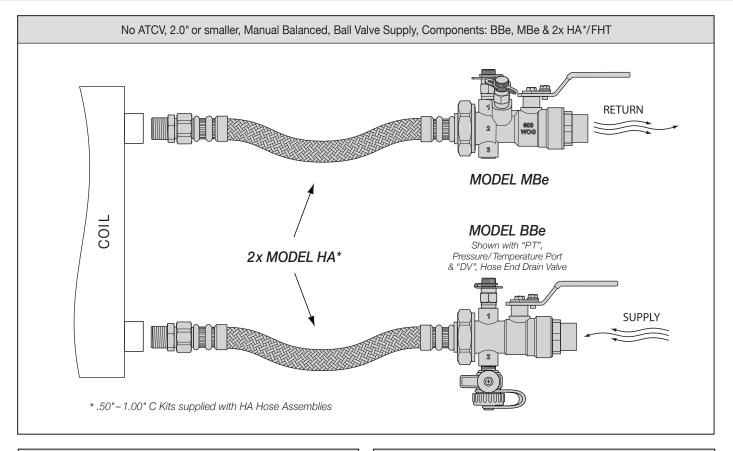

## MODEL MBe

MBe Manual Balancing Valve is a venturi balancing and shut off valve. Accuracy  $\pm$  3% of flow rate. Fixed End connection available in FNPT or SWT. Tailpiece connection available in MNPT, FNPT or SWT. Size reductions available. Standard features include Adjustable Memory Stop and Dual Pressure/Temperature Ports.

## 2x MODEL HA

HA Direct Connect Hose Assemblies offer a direct connection to Valves and Coil Connection Components. Double crimp Stainless Steel ferrules over SS outer braiding with EPDM Rubber Liner. Brass cone seat swivel end with MNPT or SWT adapter. Hose Assembly lengths available in 18", 24" and 36". UL-94 V-0 Flame Resistant Rating.

## MODEL BBe

BBe Union End Ball Valve is a throttling and shut off valve. Fixed End connection available in FNPT or SWT. Tailpiece connection available in MNPT, FNPT and SWT. Size reductions available. Standard features include Adjustable Memory Stop and dual plugged accessory ports. *Shown with "PT" Pressure/Temperature Port and "DV" Hose End Drain Valve.* 