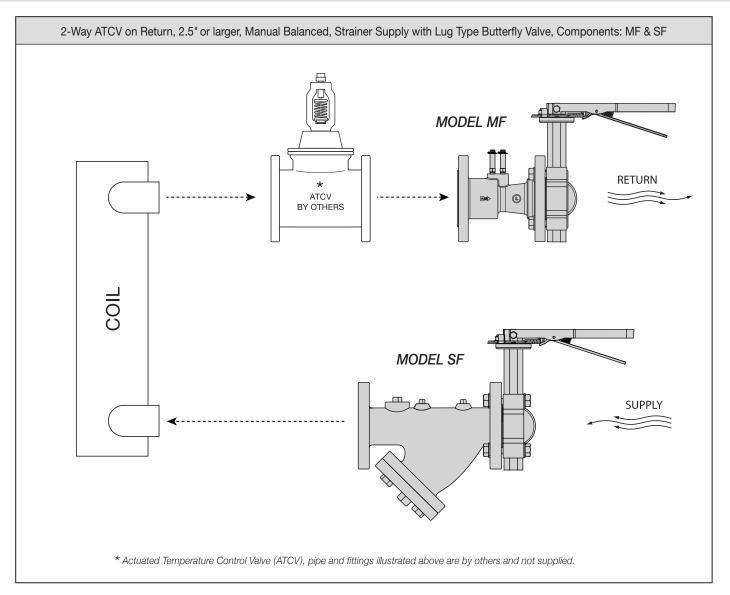

## MODEL MF

MF Manual Balancing Valve is a cast steel venturi flow element with accuracy of  $\pm$  3% of flow rate. Mounted on the discharge is a ductile iron lug type butterfly valve with adjustable flow positioning plate. ANSI 125/150 flanged end connections. Dual extended length Pressure /Temperature Ports. Hanging I.D. Tag.

## MODEL SF

SF Combination Strainer Valve is a "Y" (wye) strainer with removable stainless steel strainer screen, bolted cover with blow down connection and ANSI 125# Flanged End Connections. Mounted on the inlet is a ductile iron Lug Type Butterfly Valve. Strainer body features three threaded Accessory Ports.