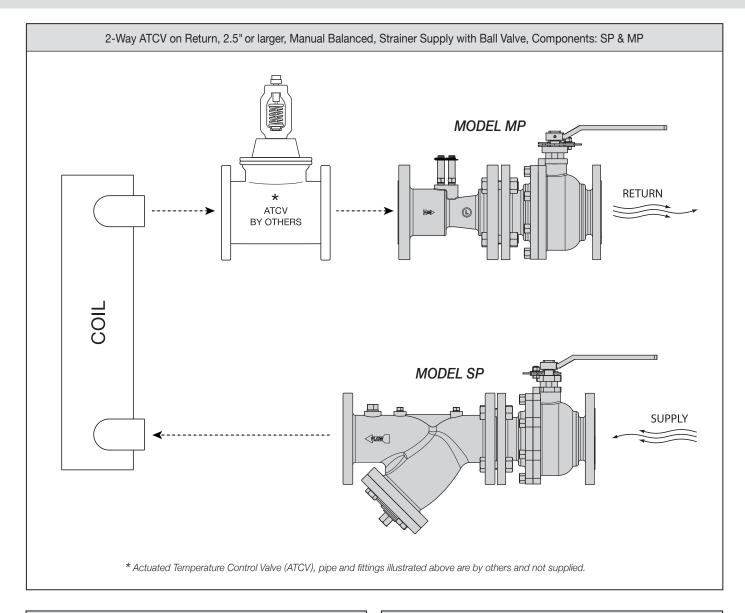

## **MODEL MP**

MP Manual Balancing Valve is a cast steel venturi flow element with accuracy of  $\pm$  3% of flow rate. Mounted on the discharge is a cast steel ball valve with adjustable flow positioning plate. ANSI 150 flanged end connections. Dual extended length Pressure/Temperature Ports and Hanging I.D. Tag.

## **MODEL SP**

SP Combination Strainer Valve is a "Y" (wye) strainer with removable stainless steel strainer screen, bolted cover with blow down connection and ANSI 125# Flanged End Connections. Mounted on the inlet is a cast steel Ball Valve with adjustable flow positioning plate. Strainer body features three threaded Accessory Ports.