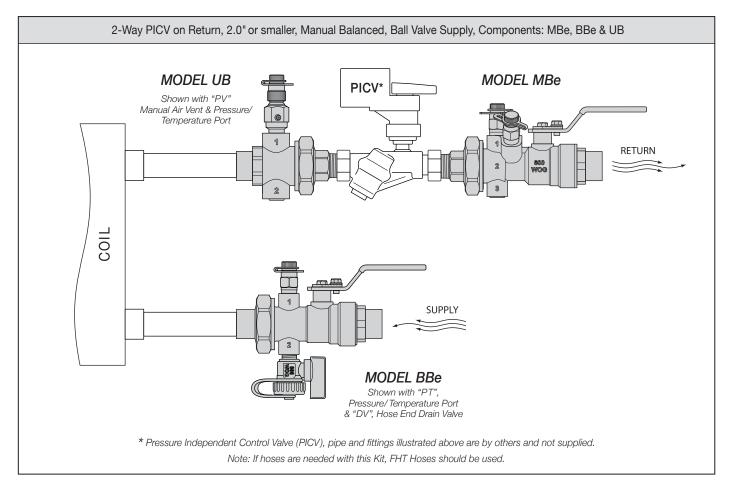

## **MODEL MBe**

MBe Manual Balancing Valve is a venturi balancing and shut off valve. Accuracy  $\pm$  3% of flow rate. Fixed End connection available in FNPT or SWT. Tailpiece connection available in MNPT, FNPT or SWT. Size reductions available. Standard features include Adjustable Memory Stop and Dual Pressure/Temperature Ports.

## **MODEL BBe**

BBe Union End Ball Valve is a throttling and shut off valve. Fixed End connection available in FNPT or SWT. Tailpiece connection available in MNPT, FNPT and SWT. Size reductions available. Standard features include Adjustable Memory Stop and dual plugged accessory ports. Shown with "PT" Pressure/Temperature Port and "DV" Hose End Drain Valve.

## MODEL UB

UB Union is an O-ring sealed union with two 0.25" plugged accessory ports. Fixed End Connections available in FNPT or SWT. Tailpiece Connections available in MNPT, FNPT or SWT. Size reductions available. *Shown with "PV" Combination Manual Air Vent and Pressure/Temperature Port.* 