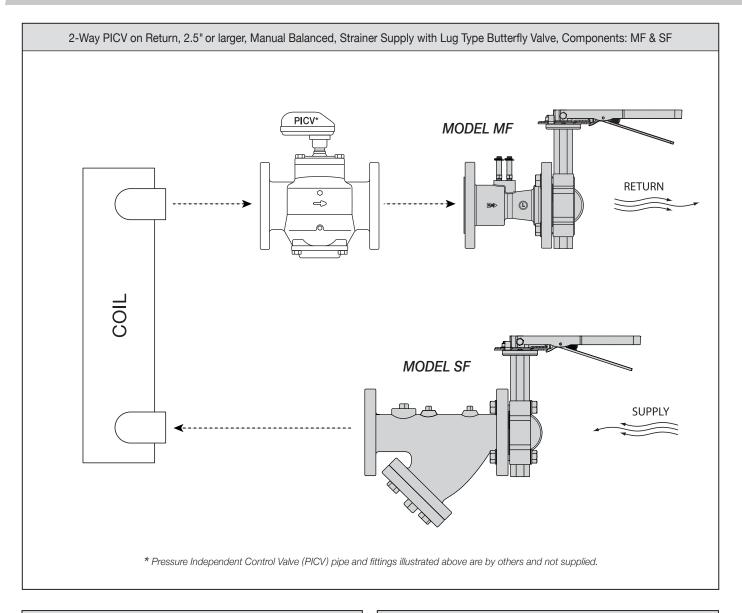

## **MODEL MF**

MF Manual Balancing Valve is a cast steel venturi flow element with accuracy of  $\pm$  3% of flow rate. Mounted on the discharge is a ductile iron lug type butterfly valve with adjustable flow positioning plate. ANSI 125/150 flanged end connections. Dual extended length Pressure / Temperature Ports. Hanging I.D. Tag.

## **MODEL SF**

SF Combination Strainer Valve is a "Y" (wye) strainer with removable stainless steel strainer screen, bolted cover with blow down connection and ANSI 125# Flanged End Connections. Mounted on the inlet is a ductile iron Lug Type Butterfly Valve. Strainer body features three threaded Accessory Ports.