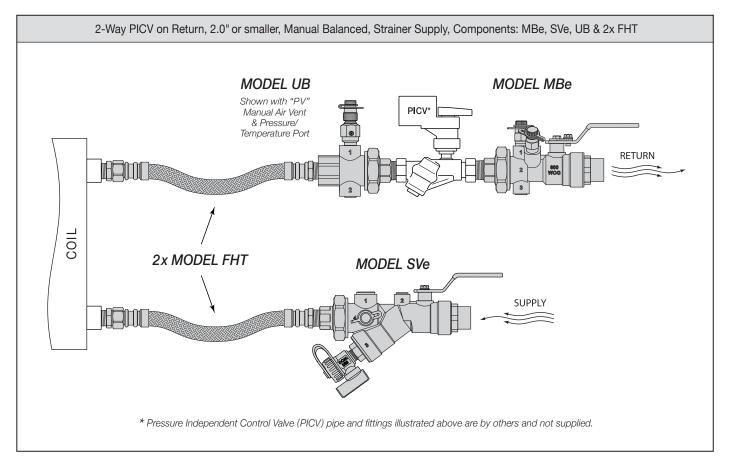

## **MODEL MBe**

MBe Manual Balancing Valve is a venturi balancing and shut off valve. Accuracy ± 3% of flow rate. Fixed End connection available in FNPT or SWT. Tailpiece connection available in MNPT, FNPT or SWT. Size reductions available. Standard features include Adjustable Memory Stop and Dual Pressure/Temperature Ports.

## MODEL UB

UB Union is an O-ring sealed union with two 0.25" plugged accessory ports. Fixed End Connections available in FNPT or SWT. Tailpiece Connections available in MNPT, FNPT or SWT. Size reductions available. Shown with "PV" Combination Manual Air Vent and Pressure/Temperature Port.

## MODEL SVe

SVe Combination Strainer Valve is a combination ball valve, wye strainer and union. The 20 mesh S/S strainer screen is removable for cleaning. Fixed End connection available in FNPT or SWT. Tailpiece connection available in MNPT, FNPT or SWT. Size reductions available. Standard features include Pressure/Temperature Port, Hose End Drain Valve and plugged Bypass Port.

# 2x MODEL FHT

FHT NuFlex Hose Assemblies offer double crimp Stainlees Steel ferrules over Stainless Steel outer braiding and EPDM Rubber Liner. Flexible hoses feature MNPT brass end connections available in 18", 24" and 36" lenghts.