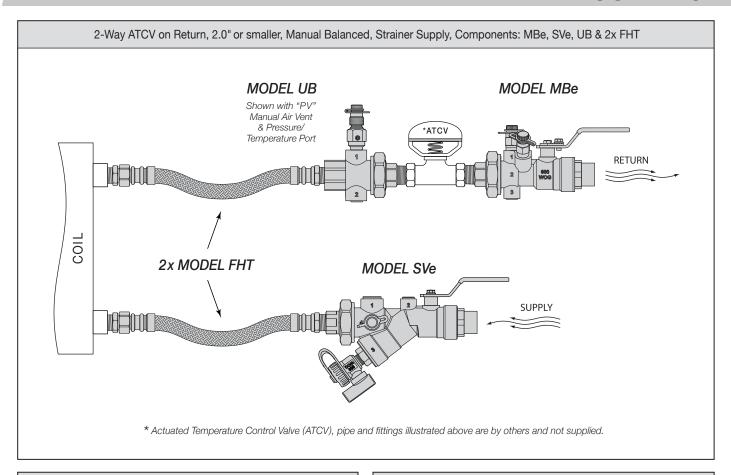

## **MODEL MBe**

MBe Manual Balancing Valve is a venturi balancing and shut off valve. Accuracy  $\pm$  3% of flow rate. Fixed End connection available in FNPT or SWT. Tailpiece connection available in MNPT, FNPT or SWT. Size reductions available. Standard features include Adjustable Memory Stop and Dual Pressure/Temperature Ports.

## **MODEL UB**

UB Union is an O-ring sealed union with two 0.25" plugged accessory ports. Fixed End Connections available in FNPT or SWT. Tailpiece Connections available in MNPT, FNPT or SWT. Size reductions available. Shown with "PV" Combination Manual Air Vent and Pressure/ Temperature Port.

## MODEL SVe

SVe Combination Strainer Valve is a combination ball valve, wye strainer and union. The 20 mesh S/S strainer screen is removable for cleaning. Fixed End connection available in FNPT or SWT. Tailpiece connection available in MNPT, FNPT or SWT. Size reductions available. Standard features include Pressure/Temperature Port, Hose End Drain Valve and plugged Bypass Port.

## 2x MODEL FHT

FHT NuFlex Hose Assemblies offer double crimp Stainlees Steel ferrules over Stainless Steel outer braiding and EPDM Rubber Liner. Flexible hoses feature MNPT brass end connections available in 18", 24" and 36" lenghts.