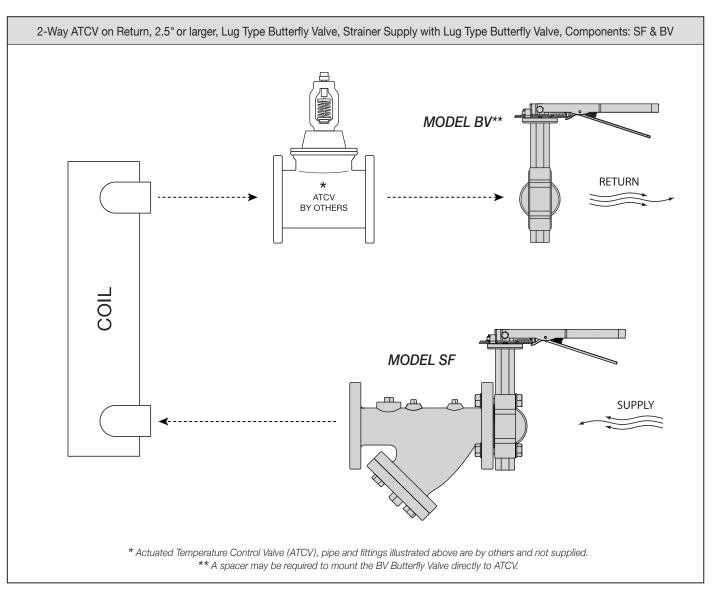

## MODEL SF

SF Combination Strainer Valve is a "Y" (wye) strainer with removable stainless steel strainer screen, bolted cover with blow down connection and ANSI 125# Flanged End Connections. Mounted on the inlet is a ductile iron Lug Type Butterfly Valve. Strainer body features three threaded Accessory Ports.

## MODEL BV

BV Butterfly Valves are Lug Type. Its heavy duty one piece body is designed to be installed between all types of ANSI 125/150 flanges. Resilient seat provides bubble tight shut off. Blowout proof stem with pinned disc. Universal mounting flange conforms to ISO-5211.