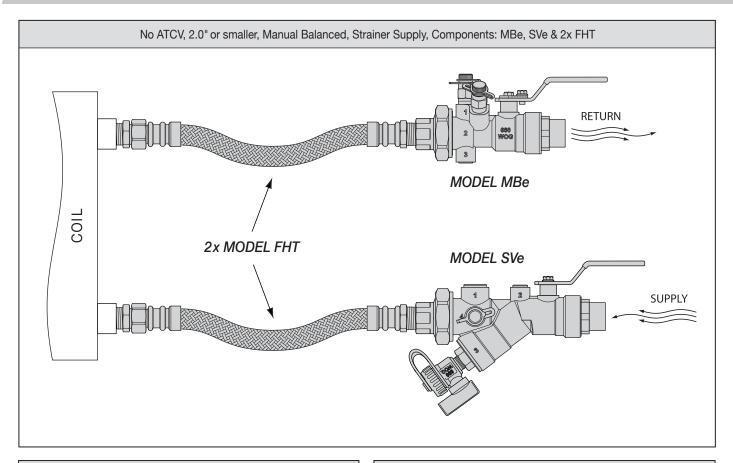

## **MODEL MBe**

MBe Manual Balancing Valve is a venturi balancing and shut off valve. Accuracy ± 3% of flow rate. Fixed End connection available in FNPT or SWT. Tailpiece connection available in MNPT, FNPT or SWT. Size reductions available. Standard features include Adjustable Memory Stop and Dual Pressure/Temperature Ports.

## 2x MODEL FHT

FHT NuFlex Hose Assemblies offer double crimp Stainlees Steel ferrules over Stainless Steel outer braiding and EPDM Rubber Liner. Flexible hoses feature MNPT brass end connections available in 18", 24" and 36" lenghts.

## MODEL SVe

SVe Combination Strainer Valve is a combination ball valve, wye strainer and union. The 20 mesh S/S strainer screen is removable for cleaning. Fixed End connection available in FNPT or SWT. Tailpiece connection available in MNPT, FNPT or SWT. Size reductions available. Standard features include Pressure/Temperature Port, Hose End Drain Valve and plugged Bypass Port.