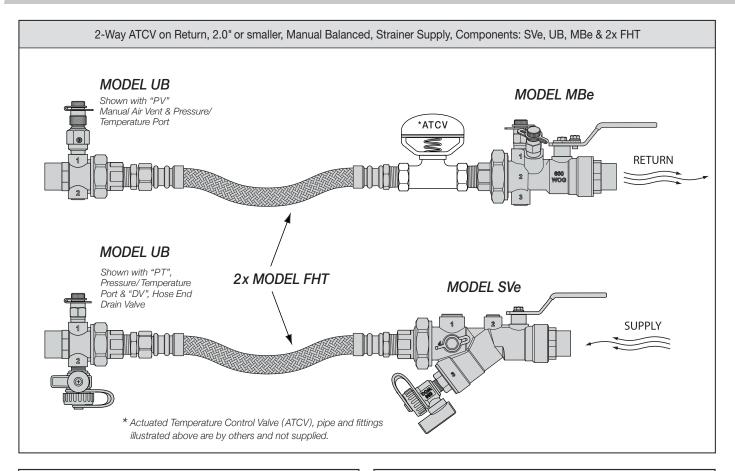

## MODEL MBe

MBe Manual Balancing Valve is a venturi balancing and shut off valve. Accuracy ± 3% of flow rate. Fixed End connection available in FNPT or SWT. Tailpiece connection available in MNPT, FNPT or SWT. Size reductions available. Standard features include Adjustable Memory Stop and Dual Pressure/Temperature Ports.

## 2x MODEL FHT

FHT NuFlex Hose Assemblies offer double crimp Stainlees Steel ferrules over Stainless Steel outer braiding and EPDM Rubber Liner. Flexible hoses feature MNPT brass end connections available in 18", 24" and 36" lenghts.

## MODEL SVe

SVe Combination Strainer Valve is a combination ball valve, wye strainer and union. The 20 mesh S/S strainer screen is removable for cleaning. Fixed End connection available in FNPT or SWT. Tailpiece connection available in MNPT, FNPT or SWT. Size reductions available. Standard features include Pressure/Temperature Port, Hose End Drain Valve and plugged Bypass Port.

## **MODEL UB**

UB Union is an O-ring sealed union with two 0.25" plugged accessory ports. Fixed End Connections available in FNPT or SWT. Tailpiece Connections available in MNPT, FNPT or SWT. Size reductions available. Shown with "PV" Combination Manual Air Vent and Pressure/Temperature Port.