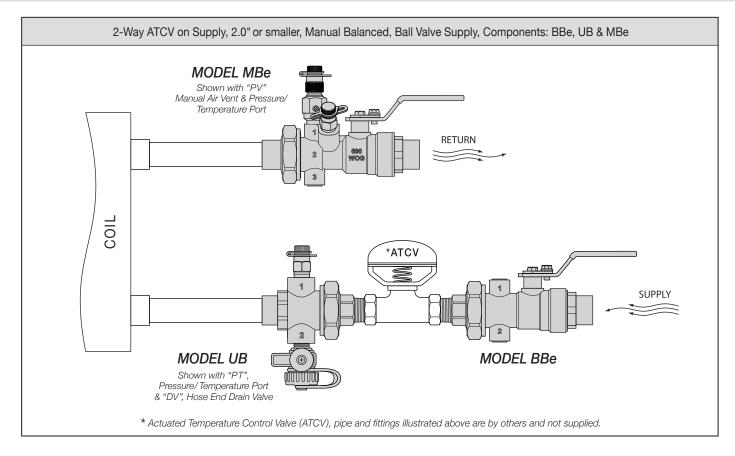

## MODEL MBe

MBe Manual Balancing Valve is a venturi balancing and shut off valve. Accuracy  $\pm$  3% of flow rate. Fixed End connection available in FNPT or SWT. Tailpiece connection available in MNPT, FNPT or SWT. Size reductions available. Standard features include Adjustable Memory Stop and Dual Pressure/Temperature Ports. Shown with "PV" Combination Manual Air Vent and Pressure/ Temperature Port.

## **MODEL BBe**

BBe Union End Ball Valve is a throttling and shut off valve. Fixed End connection available in FNPT or SWT. Tailpiece connection available in MNPT, FNPT and SWT. Size reductions available. Standard features include Adjustable Memory Stop and dual plugged accessory ports.

## MODEL UB

UB Union is an O-ring sealed union with two 0.25" plugged accessory ports. Fixed End Connections available in FNPT or SWT. Tailpiece Connections available in MNPT, FNPT or SWT. Size reductions available. *Shown with "PT" Pressure/Temperature Port and "DV" Hose End Drain Valve.* 