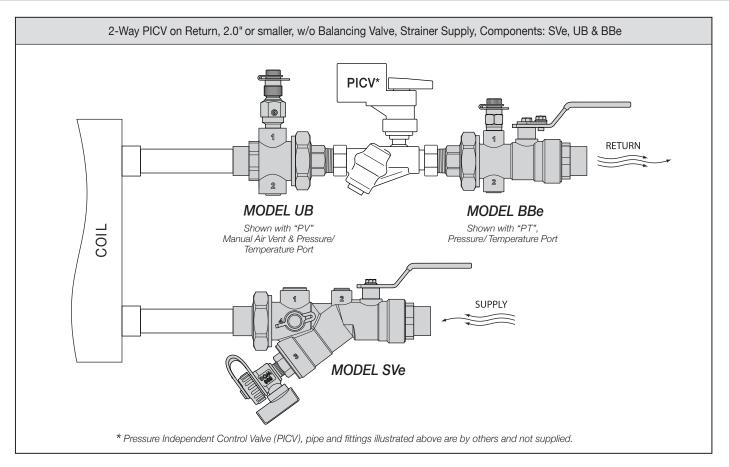

## MODEL SVe

SVe Combination Strainer Valve is a combination ball valve, wye strainer and union. The 20 mesh S/S strainer screen is removable for cleaning. Fixed End connection available in FNPT or SWT. Tailpiece connection available in MNPT, FNPT or SWT. Size reductions available. Standard features include Pressure/Temperature Port, Hose End Drain Valve and plugged Bypass Port.

## MODEL UB

UB Union is an O-ring sealed union with two 0.25" plugged accessory ports. Fixed End Connections available in FNPT or SWT. Tailpiece Connections available in MNPT, FNPT or SWT. Size reductions available. *Shown with "PV" Combination Manual Air Vent and Pressure/Temperature Port.* 

## MODEL BBe

BBe Union End Ball Valve is a throttling and shut off valve. Fixed End connection available in FNPT or SWT. Tailpiece connection available in MNPT, FNPT and SWT. Size reductions available. Standard features include Adjustable Memory Stop and dual plugged accessory ports. Shown with "PT" Pressure/Temperature Port.