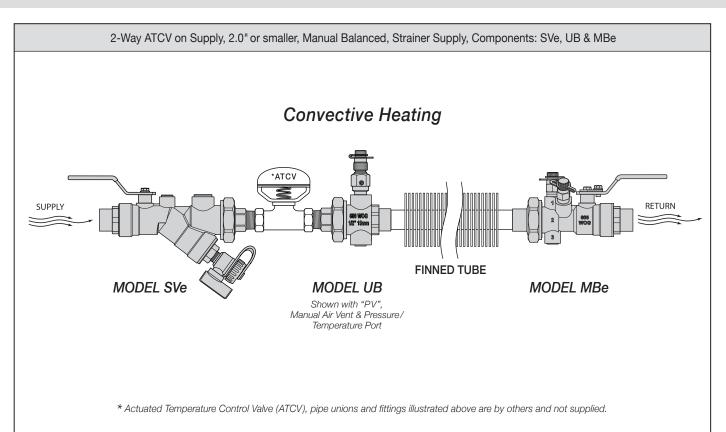

## MODEL SVe

SVe Combination Strainer Valve is a combination ball valve, wye strainer and union. The 20 mesh S/S strainer screen is removable for cleaning. Fixed End connection available in FNPT or SWT. Tailpiece connection available in MNPT, FNPT or SWT. Size reductions available. Standard features include Pressure/Temperature Port, Hose End Drain Valve and plugged Bypass Port.

## **MODEL UB**

UB Union is an O-ring sealed union with two 0.25" plugged accessory ports. Fixed End Connections available in FNPT or SWT. Tailpiece Connections available in MNPT, FNPT or SWT. Size reductions available. Shown with "PV" Combination Manual Air Vent and Pressure/ Temperature Port.

## MODEL MBe

MBe Manual Balancing Valve is a venturi balancing and shut off valve. Accuracy  $\pm$  3% of flow rate. Fixed End connection available in FNPT or SWT. Tailpiece connection available in MNPT, FNPT or SWT. Size reductions available. Standard features include Adjustable Memory Stop and Dual Pressure/Temperature Ports.