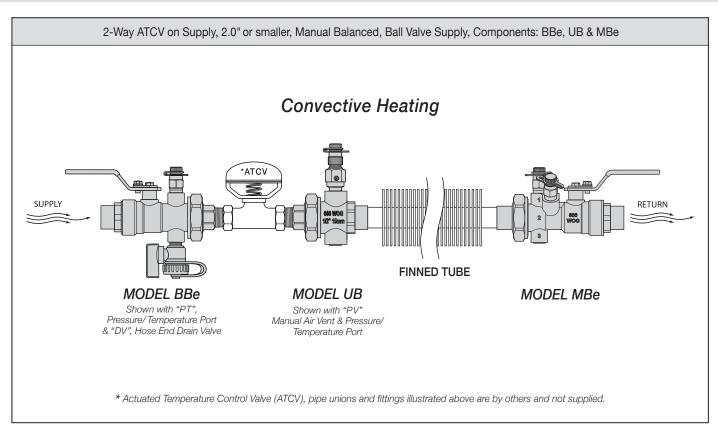

## **MODEL BBe**

BBe Union End Ball Valve is a throttling and shut off valve. Fixed End connection available in FNPT or SWT. Tailpiece connection available in MNPT, FNPT and SWT. Size reductions available. Standard features include Adjustable Memory Stop and dual plugged accessory ports. Shown with "PT" Pressure/Temperature Port and "DV" Hose End Drain Valve.

## MODEL UB

UB Union is an O-ring sealed union with two 0.25" plugged accessory ports. Fixed End Connections available in FNPT or SWT. Tailpiece Connections available in MNPT, FNPT or SWT. Size reductions available. *Shown with "PV" Combination Manual Air Vent and Pressure/Temperature Port.* 

## MODEL MBe

MBe Manual Balancing Valve is a venturi balancing and shut off valve. Accuracy ± 3% of flow rate. Fixed End connection available in FNPT or SWT. Tailpiece connection available in MNPT, FNPT or SWT. Size reductions available. Standard features include Adjustable Memory Stop and Dual Pressure/Temperature Ports.