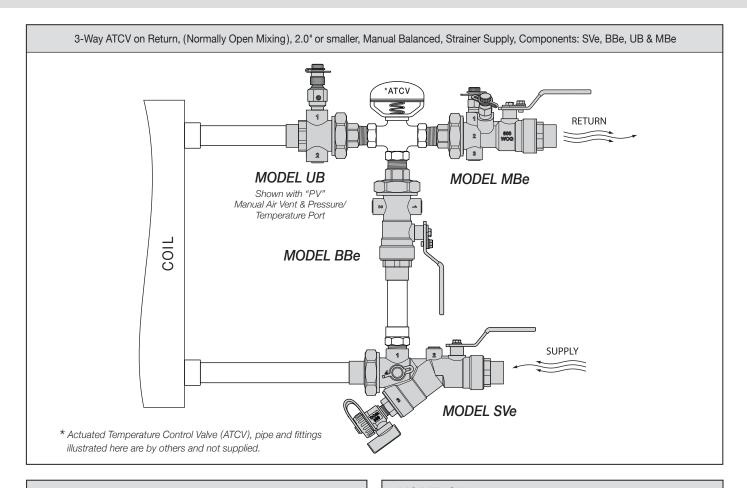

## MODEL MBe

MBe Manual Balancing Valve is a venturi balancing and shut off valve. Accuracy  $\pm$  3% of flow rate. Fixed End connection available in FNPT or SWT. Tailpiece connection available in MNPT, FNPT or SWT. Size reductions available. Standard features include Adjustable Memory Stop and Dual Pressure/Temperature Ports.

## **MODEL UB**

UB Union is an O-ring sealed union with two 0.25" plugged accessory ports. Fixed End Connections available in FNPT or SWT. Tailpiece Connections available in MNPT, FNPT or SWT. Size reductions available. Shown with "PV" Combination Manual Air Vent and Pressure/ Temperature Port.

## MODEL SVe

SVe Combination Strainer Valve is a combination ball valve, wye strainer and union. The 20 mesh S/S strainer screen is removable for cleaning. Fixed End connection available in FNPT or SWT. Tailpiece connection available in MNPT, FNPT or SWT. Size reductions available. Standard features include Pressure/Temperature Port, Hose End Drain Valve and plugged Bypass Port.

## MODEL BBe

BBe Union End Ball Valve is a throttling and shut off valve. Fixed End connection available in FNPT or SWT. Tailpiece connection available in MNPT, FNPT and SWT. Size reductions available. Standard features include Adjustable Memory Stop and dual plugged accessory ports.