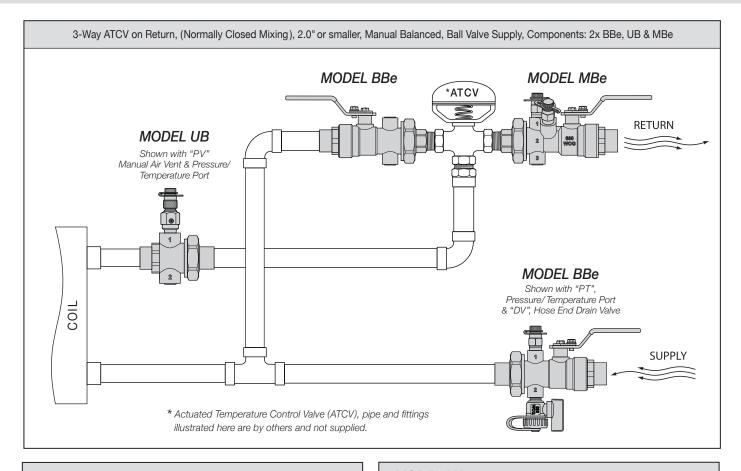

## **MODEL UB**

UB Union is an O-ring sealed union with two 0.25" plugged accessory ports. Fixed End Connections available in FNPT or SWT. Tailpiece Connections available in MNPT, FNPT or SWT. Size reductions available. Shown with "PV" Combination Manual Air Vent and Pressure/ Temperature Port.

## 2x MODEL BBe

BB Union End Ball Valve is a throttling and shut off valve. Fixed End connection available in FNPT or SWT. Tailpiece connection available in MNPT, FNPT and SWT. Size reductions available. Standard features include Adjustable Memory Stop and dual plugged accessory ports. Supply side shown with "PT" Pressure/Temperature Port and "DV" Hose End Drain Valve.

## MODEL MBe

MB Manual Balancing Valve is a venturi balancing and shut off valve. Accuracy ± 3% of flow rate. Fixed End connection available in FNPT or SWT. Tailpiece connection available in MNPT, FNPT or SWT. Size reductions available. Standard features include Adjustable Memory Stop and Dual Pressure/Temperature Ports.