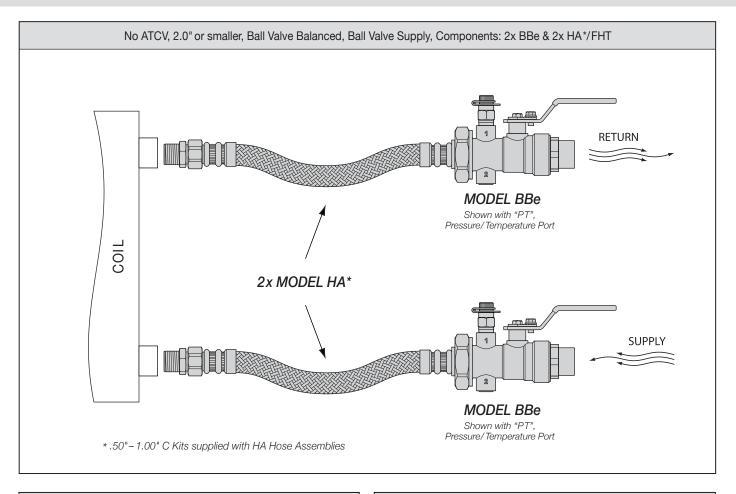

## 2x MODEL BBe

BB Union End Ball Valve is a throttling and shut off valve. Fixed End connection available in FNPT or SWT. Tailpiece connection available in MNPT, FNPT and SWT. Size reductions available. Standard features include Adjustable Memory Stop and dual plugged accessory ports. Shown with "PT" Pressure/Temperature Port.

## 2x MODEL HA

HA Direct Connect Hose Assemblies offer a direct connection to Valves and Coil Connection Components. Double crimp Stainless Steel ferrules over SS outer braiding with EPDM Rubber Liner. Brass cone seat swivel end with MNPT or SWT adapter. Hose Assembly lengths available in 18", 24" and 36". UL-94 V-0 Flame Resistant Rating.