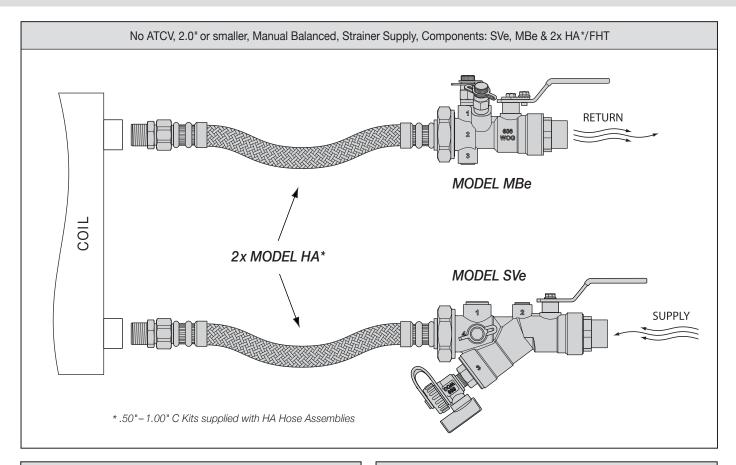

## MODEL MBe

MBe Manual Balancing Valve is a venturi balancing and shut off valve. Accuracy  $\pm$  3% of flow rate. Fixed End connection available in FNPT or SWT. Tailpiece connection available in MNPT, FNPT or SWT. Size reductions available. Standard features include Adjustable Memory Stop and Dual Pressure/Temperature Ports.

## 2x MODEL HA

HA Direct Connect Hose Assemblies offer a direct connection to Valves and Coil Connection Components. Double crimp Stainless Steel ferrules over SS outer braiding with EPDM Rubber Liner. Brass cone seat swivel end with MNPT or SWT adapter. Hose Assembly lengths available in 18", 24" and 36". UL-94 V-0 Flame Resistant Rating.

## MODEL SVe

SVe Combination Strainer Valve is a combination ball valve, wye strainer and union. The 20 mesh S/S strainer screen is removable for cleaning. Fixed End connection available in FNPT or SWT. Tailpiece connection available in MNPT, FNPT or SWT. Size reductions available. Standard features include Pressure/Temperature Port, Hose End Drain Valve and plugged Bypass Port.