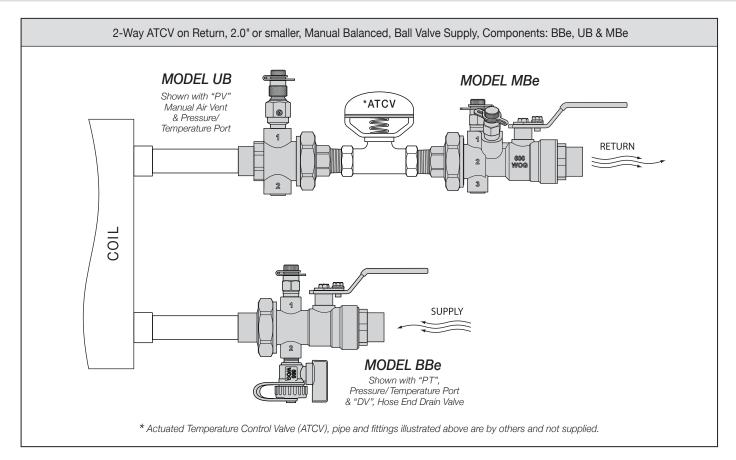

## MODEL MBe

MBe Manual Balancing Valve is a venturi balancing and shut off valve. Accuracy  $\pm$  3% of flow rate. Fixed End connection available in FNPT or SWT. Tailpiece connection available in MNPT, FNPT or SWT. Size reductions available. Standard features include Adjustable Memory Stop and Dual Pressure/Temperature Ports.

## MODEL BBe

BBe Union End Ball Valve is a throttling and shut off valve. Fixed End connection available in FNPT or SWT. Tailpiece connection available in MNPT, FNPT and SWT. Size reductions available. Standard features include Adjustable Memory Stop and dual plugged accessory ports. Shown with "PT" Pressure/Temperature Port and "DV" Hose End Drain Valve.

## MODEL UB

UB Union is an O-ring sealed union with two 0.25" plugged accessory ports. Fixed End Connections available in FNPT or SWT. Tailpiece Connections available in MNPT, FNPT or SWT. Size reductions available. *Shown with "PV" Combination Manual Air Vent and Pressure/Temperature Port.* 