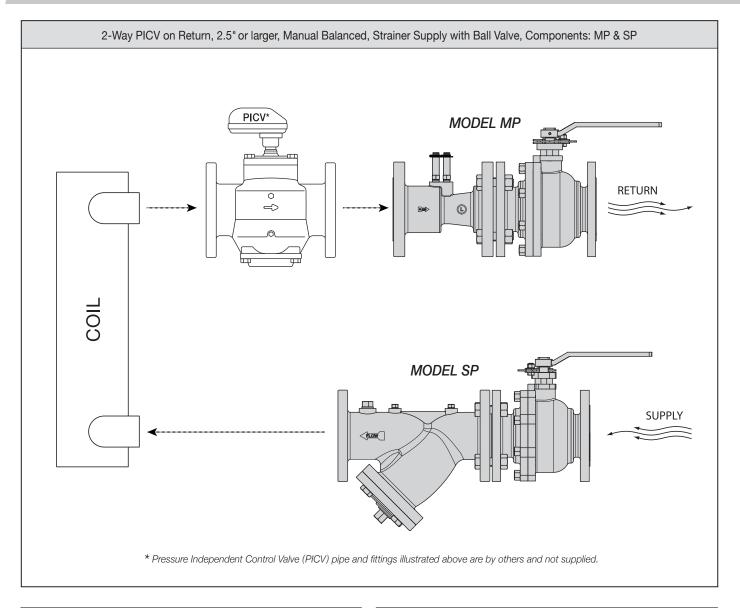

## **MODEL MP**

MP Manual Balancing Valve is a cast steel venturi flow element with accuracy of  $\pm$  3% of flow rate. Mounted on the discharge is a cast steel ball valve with adjustable flow positioning plate. ANSI 150 flanged end connections. Dual extended length Pressure/Temperature Ports and Hanging I.D. Tag.

## **MODEL SP**

SP Combination Strainer Valve is a "Y" (wye) strainer with removable stainless steel strainer screen, bolted cover with blow down connection and ANSI 125# Flanged End Connections. Mounted on the inlet is a cast steel Ball Valve with adjustable flow positioning plate. Strainer body features three threaded Accessory Ports.