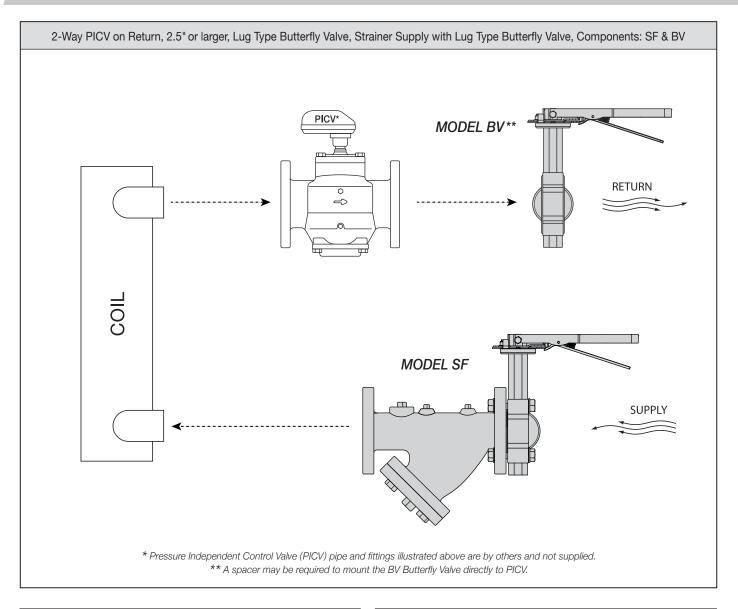

## **MODEL SF**

SF Combination Strainer Valve is a "Y" (wye) strainer with removable stainless steel strainer screen, bolted cover with blow down connection and ANSI 125# Flanged End Connections. Mounted on the inlet is a ductile iron Lug Type Butterfly Valve. Strainer body features three threaded Accessory Ports.

## **MODEL BV**

BV Butterfly Valves are Lug Type. Its heavy duty one piece body is designed to be installed between all types of ANSI 125/150 flanges. Resilient seat provides bubble tight shut off. Blowout proof stem with pinned disc. Universal mounting flange conforms to ISO-5211.