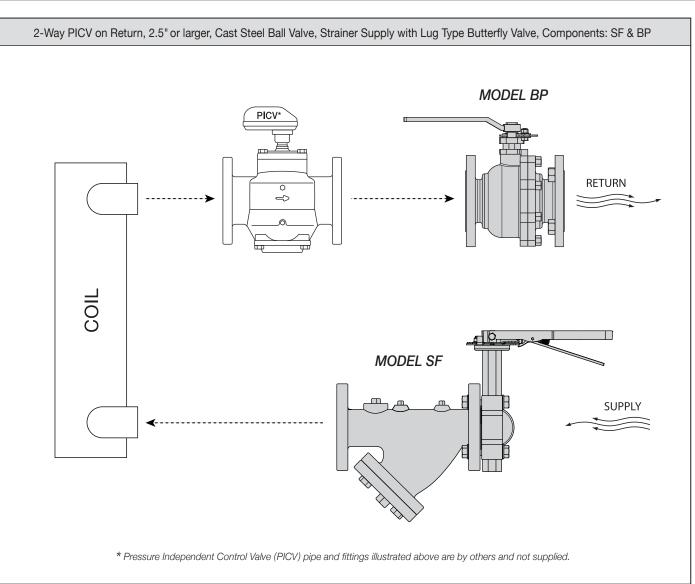

## **MODEL SF**

SF Combination Strainer Valve is a "Y" (wye) strainer with removable stainless steel strainer screen, bolted cover with blow down connection and ANSI 125# Flanged End Connections. Mounted on the inlet is a ductile iron Lug Type Butterfly Valve. Strainer body features three threaded Accessory Ports.

## MODEL BP

BP Cast Steel Ball Valve with ANSI Class 150# Flanged End Connections. Standard features include Stainless Steel Ball, Stem, PTFE seats and seals, Adjustable Flow Position Memory Stop and Hanging I.D. Tag.