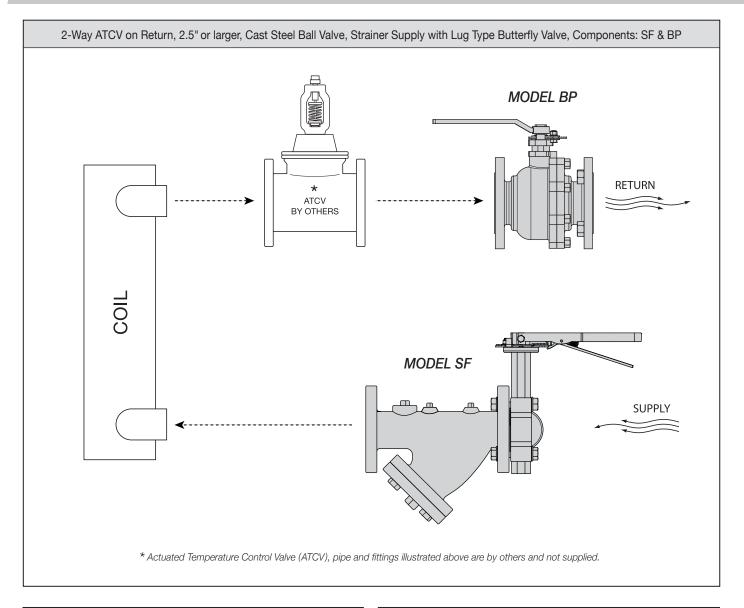

## **MODEL SF**

SF Combination Strainer Valve is a "Y" (wye) strainer with removable stainless steel strainer screen, bolted cover with blow down connection and ANSI 125# Flanged End Connections. Mounted on the inlet is a ductile iron Lug Type Butterfly Valve. Strainer body features three threaded Accessory Ports.

## **MODEL BP**

BP Cast Steel Ball Valve with ANSI Class 150# Flanged End Connections. Standard features include Stainless Steel Ball, Stem, PTFE seats and seals, Adjustable Flow Position Memory Stop and Hanging I.D. Tag.