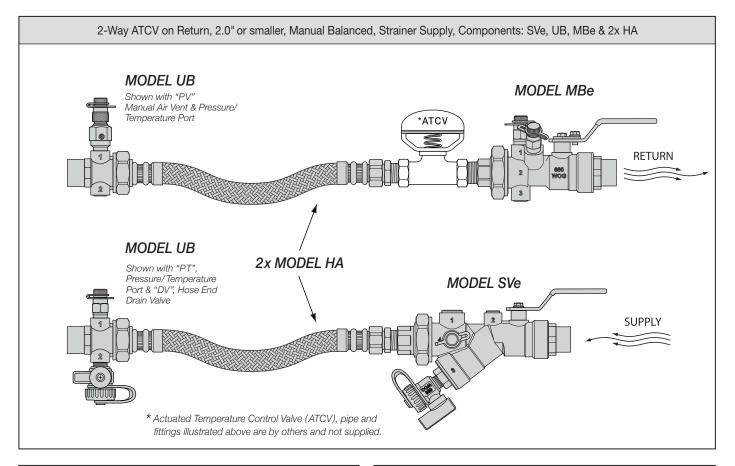

## MODEL MBe

MBe Manual Balancing Valve is a venturi balancing and shut off valve. Accuracy ± 3% of flow rate. Fixed End connection available in FNPT or SWT. Tailpiece connection available in MNPT, FNPT or SWT. Size reductions available. Standard features include Adjustable Memory Stop and Dual Pressure/Temperature Ports.

### 2x MODEL HA

HA Direct Connect Hose Assemblies offer a direct connection to Valves and Coil Connection Components. Double crimp Stainless Steel ferrules over SS outer braiding with EPDM Rubber Liner. Brass cone seat swivel end with MNPT or SWT adapter. Hose Assembly lengths available in 18", 24" and 36". UL-94 V-0 Flame Resistant Rating.

#### MODEL SVe

SVe Combination Strainer Valve is a combination ball valve, wye strainer and union. The 20 mesh S/S strainer screen is removable for cleaning. Fixed End connection available in FNPT or SWT. Tailpiece connection available in MNPT, FNPT or SWT. Size reductions available. Standard features include Pressure/Temperature Port, Hose End Drain Valve and plugged Bypass Port.

## MODEL UB

UB Union is an O-ring sealed union with two 0.25" plugged accessory ports. Fixed End Connections available in FNPT or SWT. Tailpiece Connections available in MNPT, FNPT or SWT. Size reductions available. *Shown with "PV" Combination Manual Air Vent and Pressure/Temperature Port.* 