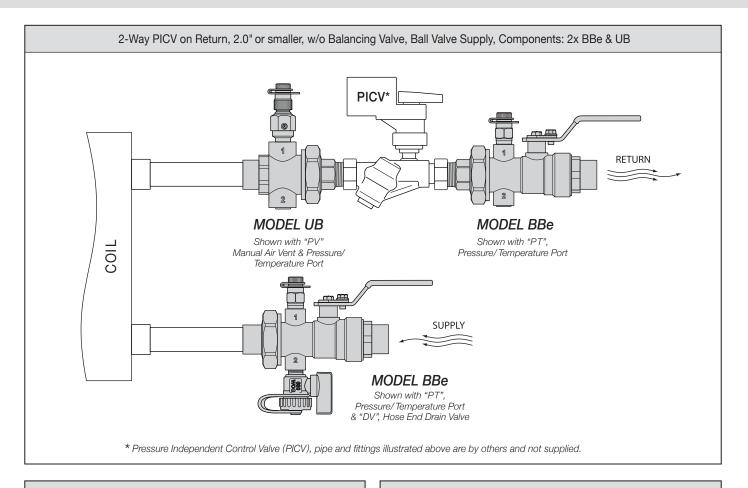

## 2x MODEL BBe

BBe Union End Ball Valve is a throttling and shut off valve. Fixed End connection available in FNPT or SWT. Tailpiece connection available in MNPT, FNPT and SWT. Size reductions available. Standard features include Adjustable Memory Stop and dual plugged accessory ports. Return side shown with "PT" Pressure/Temperature Port. Supply side shown with "PT" Pressure/Temperature Port and "DV" Hose End Drain Valve.

## **MODEL UB**

UB Union is an O-ring sealed union with two 0.25" plugged accessory ports. Fixed End Connections available in FNPT or SWT. Tailpiece Connections available in MNPT, FNPT or SWT. Size reductions available. Shown with "PV" Combination Manual Air Vent and Pressure/Temperature Port.